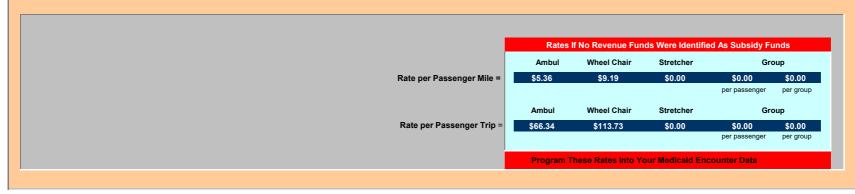

ered #1 above and want a COMBINED Rate per Trip PLUS a per Mile add-on for 1 or more services,...

...INPUT the Desired Rate per Trip (but must be less than per trip rate above) =

Rate per Passenger Mile for Balance =

\_\_\_\_\_

Group

Group

Group

\$0.00

\$0.00

\$0.00

per group

\$0.00

\$0.00

per group

per group

- 2025

\$0.00

\$0.00

**Combination Trip and Mile Rate** 

Stretcher

Leave Blank 0 \$0.00

per passenger

Leave Blank

\$0.00

per passenger

Leave Blank

per passenger

## Worksheet for Multiple Service Rates

1. Answer the questions by completing the GREEN cells starting in Section I for all services

CTC: Lee County Boa Version 1.4

County: LEE

2. Follow the DARK RED prompts directing you to skip or go to certain questions and sections based on previous answers