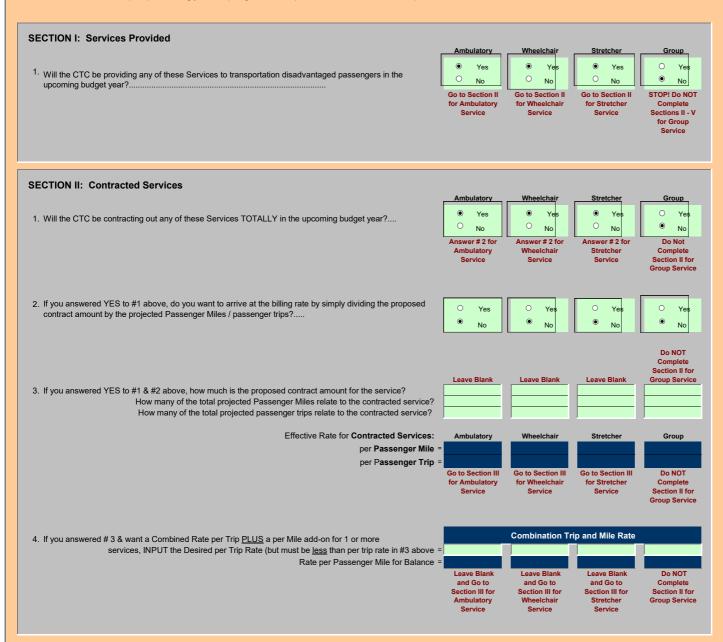

hicle Miles

The miles that a vehicle is scheduled to or actually travels from the time it pulls out from its garage to go into revenue service to the time it pulls in from revenue service.

#### Vehicle Revenue Miles (VRM)

The miles that vehicles are scheduled to or actually travel while in revenue service. Vehicle revenue miles exclude:

#### Deadhead

Operator training, and Vehicle maintenance testing, as well as School bus and charter services.

#### Passenger Miles (PM)

The cumulative sum of the distances ridden by each passenger.

## Worksheet for Multiple Service Rates

1. Answer the questions by completing the GREEN cells starting in Section I for all services

2. Follow the DARK RED prompts directing you to skip or go to certain questions and sections based on previous answers



CTC: Lee County Boa Version 1.4

County: LEE

## Worksheet for Multiple Service Rates

1. Answer the questions by completing the GREEN cells starting in Section I for all services

CTC: Lee County Boa Version 1.4 County: LEE

2. Follow the DARK RED prompts directing you to skip or go to certain questions and sections based on previous answers

| SECTION III: Escort Service                                                                                                                                                                                             |                      |               |           |
|------------------------------------------------------------------------------------------------------------------------------------------------------------------------------------